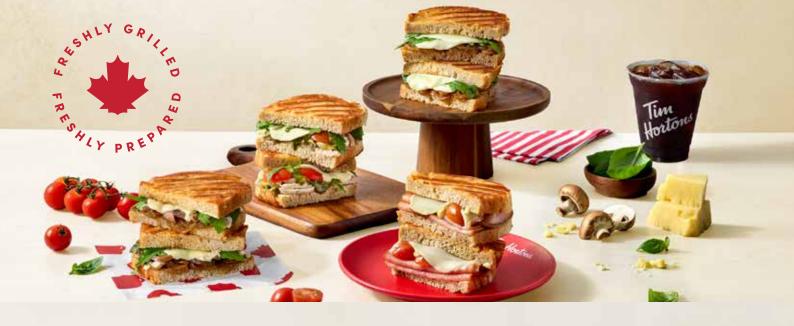

## **GRILLED SANDWICHES**

#### Made-to-order in-store

|                                                                                              | 8.00 |
|----------------------------------------------------------------------------------------------|------|
| Egg Mayonnaise, Truffle Mayonnaise, Rocket Leaves                                            |      |
| Sliced Mozzarella & Cheddar                                                                  |      |
|                                                                                              |      |
| lacktriangledown $lacktriangledown$ $lacktriangledown$ $lacktriangledown$ $lacktriangledown$ | 8.90 |
| Caramalised Onion, Cheesy Cheese Sauce, Rocket Leaves, Mozzarella                            |      |
| & Cheddar                                                                                    |      |

9.90

Truffle Mayonnaise, Caramalised Onion, Mushrooms, Rocket Leaves, Sliced Mozzarella & Cheddar

Maple Glazed Chicken Ham Cherry Tomatoes, Honey Mustard Mayonnaise, Maple Chicken Ham, Mozzarella & Cheddar

Pesto Chicken Pesto, Pickled Red Onions, Sliced Chicken, Cherry Tomatoes, Rocket Leaves, Sliced Mozzarella & Cheddar

### New! BBQ Chicken & Cheese

Tangy BBQ Sauce, Sliced Chicken, Sliced Mozzarella & Cheddar

Truffle Mushroom Chicken 10.90 Truffle Mayonnaise, Caramalised Onion, Sliced Chicken, Balsamic Mushrooms, Rocket Leaves, Sliced Mozzarella & Cheddar