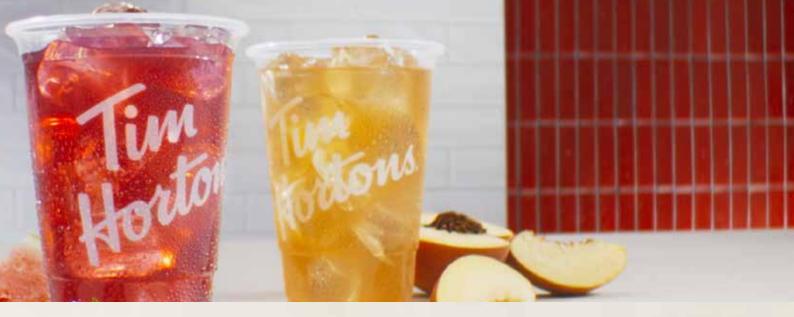

# **TEA**

| TEA REFRESHERS (ICED)                                                                 | SML  | MED  | LRG  |                 |
|---------------------------------------------------------------------------------------|------|------|------|-----------------|
| Original                                                                              | 5.50 | 6.10 | 6.70 | O% sugar        |
| Flavoured Lemonade, Pomelo, Grapefruit, Peach, Pineapple                              | 6.00 | 6.60 | 7.20 | 9%              |
| Maple Cream Peach, Pineapple                                                          | 7.00 | 7.60 | 8.20 | 10 <sub>%</sub> |
| TEA LATTE (HOT / ICED)                                                                |      |      |      |                 |
| Pistachio Cream Matcha <sup>(ICED ONLY)</sup><br>Matcha                               | 7.20 | 7.80 | 8.40 | 9% sugar        |
| Chai                                                                                  | 6.20 | 6.80 | 7.40 | sugar           |
| FULL-LEAF BREWED TEA (HOT)                                                            |      |      |      |                 |
| Hot tea                                                                               | 5.00 | 5.60 | 6.20 | A 0% sugar      |
| British Breakfast, Earl Grey Lavender,<br>Chamomile. Marakesh Mint. Lemon Ginaer Mint |      |      |      |                 |