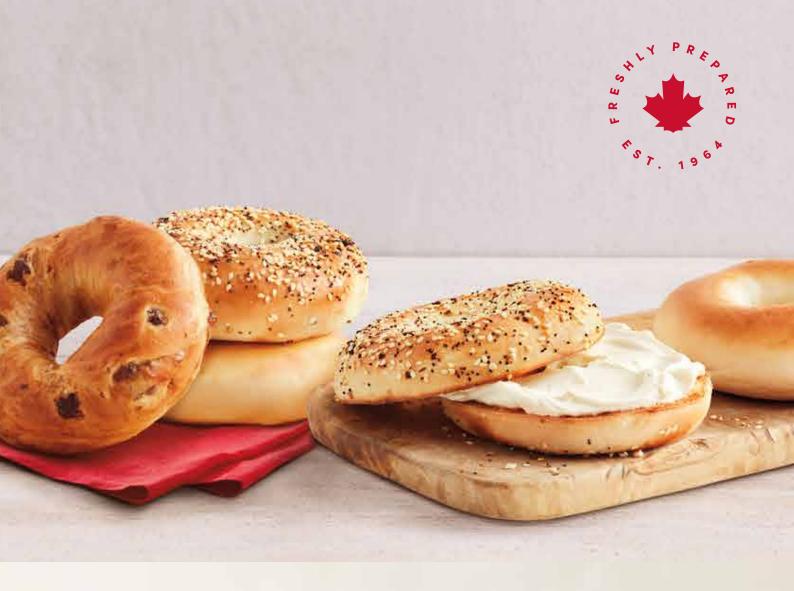

## **TOASTED BAGELS**

Served with cream cheese

Cinnamon Raisin Wholemeal Sesame Seed 5.00

## New! BAGEL SANDWICHES

| Classic Egg & Cheese       | 6.00 |
|----------------------------|------|
| Maple Chicken Ham & Cheese | 6.50 |
| Maple Chicken Ham & Egg    | 7.00 |