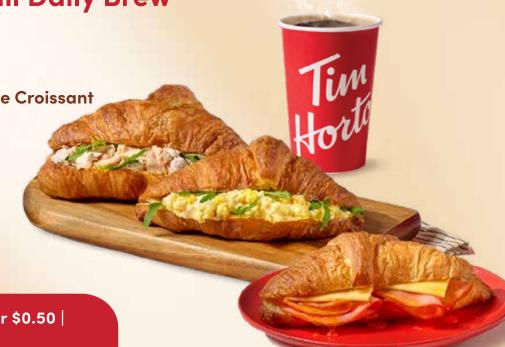

# 8 Breakfast Sets

comes with a Small Daily Brew

Pair your coffee with

Classic Egg Croissant

**Classic Tuna Croissant** 

Maple Chicken Ham & Cheese Croissant

Upgrade to Small Americano for \$0.50 | Small Café Latte for \$2.50