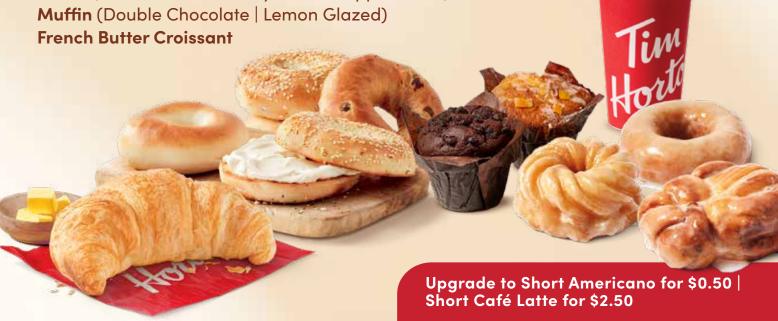

# Sets Breakfast

## comes with a Short Daily Brew

Pair your coffee with

Toasted Bagel (Cinnamon Raisin | Wholemeal | Sesame Seed)

Donut (Classic Glaze | Honey Cruller | Apple Fritter)